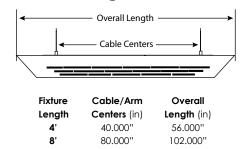

**Fixture Lengths** 

Fixture Type

## Stand Alone Cable Centers & **Overall Length**