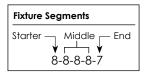

## **Continuous Run Lengths and Fixture Length Segments**

| Nominal<br>Length (ff) | CSS<br>Overall<br>Length (in) | Fixture<br>Length<br>Segments | Nominal<br>Length (ft) | CSS<br>Overall<br>Length (in) | Fixture<br>Length<br>Segments | Nominal<br>Length (ft) | CSS<br>Overall<br>Length (in) | Fixture<br>Length<br>Segments |
|------------------------|-------------------------------|-------------------------------|------------------------|-------------------------------|-------------------------------|------------------------|-------------------------------|-------------------------------|
| 9                      | TBD                           | TBD                           | 23                     |                               |                               | 37                     |                               |                               |
| 10                     |                               |                               | 24                     |                               |                               | 38                     |                               |                               |
| 11                     |                               |                               | 25                     |                               |                               | 39                     |                               |                               |
| 12                     |                               |                               | 26                     |                               |                               | 40                     |                               |                               |
| 13                     |                               |                               | 27                     |                               |                               | 41                     |                               |                               |
| 14                     |                               |                               | 28                     |                               |                               | 42                     |                               |                               |
| 15                     |                               |                               | 29                     |                               |                               | 43                     |                               |                               |
| 6                      |                               |                               | 30                     |                               |                               | 44                     |                               |                               |
| 7                      |                               |                               | 31                     |                               |                               | 45                     |                               |                               |
| 8                      |                               |                               | 32                     |                               |                               | 46                     |                               |                               |
| 19                     |                               |                               | 33                     |                               |                               | 47                     |                               |                               |
| 20                     |                               |                               | 34                     |                               |                               | 48                     |                               |                               |
| 21                     |                               |                               | 35                     |                               |                               | 49                     |                               |                               |
| 22                     |                               |                               | 36                     |                               |                               | 50                     |                               |                               |