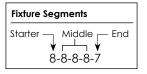

## Continuous Run Lengths and Fixture Length Segments

| Nominal<br>Length (ff) | SM<br>Overall<br>Length (in) | Fixture<br>Length<br>Segments | Nominal<br>Length (ff | SM<br>Overall<br>Length (in) | Fixture<br>Length<br>Segments | Nominal<br>Length (ft) | SM<br>Overall<br>Length (in) | Fixture<br>Length<br>Segments |
|------------------------|------------------------------|-------------------------------|-----------------------|------------------------------|-------------------------------|------------------------|------------------------------|-------------------------------|
| 9                      | TBD                          | TBD                           | 23                    |                              |                               | 37                     |                              |                               |
| 10                     |                              |                               | 24                    |                              |                               | 38                     |                              |                               |
| 11                     |                              |                               | 25                    |                              |                               | 39                     |                              |                               |
| 12                     |                              |                               | 26                    |                              |                               | 40                     |                              |                               |
| 13                     |                              |                               | 27                    |                              |                               | 41                     |                              |                               |
| 14                     |                              |                               | 28                    |                              |                               | 42                     |                              |                               |
| 15                     |                              |                               | 29                    |                              |                               | 43                     |                              |                               |
| 16                     |                              |                               | 30                    |                              |                               | 44                     |                              |                               |
| 17                     |                              |                               | 31                    |                              |                               | 45                     |                              |                               |
| 18                     |                              |                               | 32                    |                              |                               | 46                     |                              |                               |
| 19                     |                              |                               | 33                    |                              |                               | 47                     |                              |                               |
| 20                     |                              |                               | 34                    |                              |                               | 48                     |                              |                               |
| 21                     |                              |                               | 35                    |                              |                               | 49                     |                              |                               |
| 22                     |                              |                               | 36                    |                              |                               | 50                     |                              |                               |