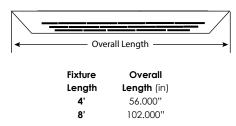

## STELLA LED

325

Stand Alone/Continuous Run

| Fixture Lengths | SM       |
|-----------------|----------|
| Fixture Type    | Approval |
|                 |          |

## Stand Alone Cable Centers & Overall Length



## Continuous Run Lengths and Fixture Length Segments

| Nominal<br>Length (ff) | SM<br>Overall<br>Length (in) | Fixture<br>Length<br>Segments | Nominal<br>Length (ff | SM<br>Overall<br>Length (in) | Fixture<br>Length<br>Segments | Nominal<br>Length (ft) | SM<br>Overall<br>Length (in) | Fixture<br>Length<br>Segments |
|------------------------|------------------------------|-------------------------------|-----------------------|------------------------------|-------------------------------|------------------------|------------------------------|-------------------------------|
| 9                      | TBD                          | TBD                           | 23                    |                              |                               | 37                     |