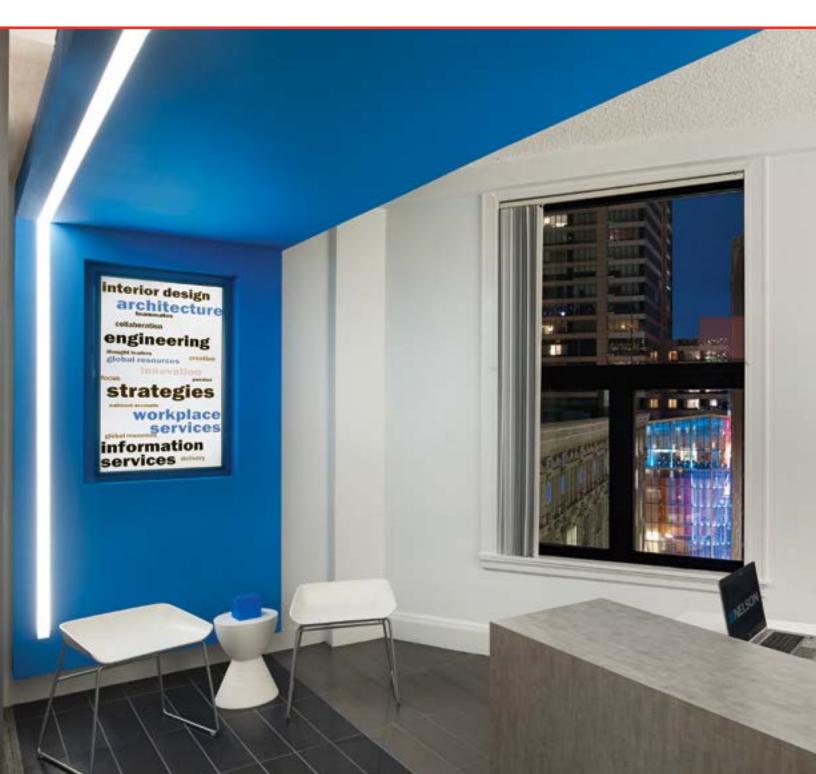

# JAKE Wall Graze / Wall Wash

JAKE is a linear recessed luminaire comprised of various apertures, light sources and accessory options. JAKE is available in 1.65", 2.25", 3.25" and 5.00" aperture sizes for hard ceiling, drywall and T-grid installations.

Choose Trim (TR) with 3/4" flange, "Trim-less" (TL) with mud-over flange or T-grid ceiling system mounting. Heavy gauge extruded aluminum housings provide strength but remain relatively lightweight.

JAKE is available with multiple LED and fluorescent options as well as a LED wall wash, wall graze and perimeter mount. Lenses, louvers, distinctive finishes and a variety of mounting orientations qualify JAKE as one of our most sophisticated luminaires yet.

#### MOUNTING TYPES

Wall Wash

LIGHT DIRECTION

Wall Graze