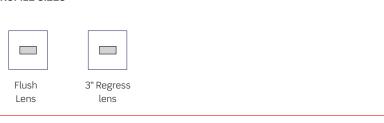

s as well as a LED wall wash, wall graze and perimeter mount. Lenses, louvers, distinctive finishes and a variety of mounting orientations qualify JAKE as one of our most sophisticated luminaires yet.

#### **Construction:**

- Fixture body is constructed of heavy gauge extruded aluminum
- Available innominal lengths of 2 8 feet, and continuous run lengths
- 90° mitered & custom angle options available

#### **Performance Optics:**

- 2700K-4000K 80 & 90CRI
- Outputs are available as HLO (High Lumen Output) and SLO (Standard LumenOutput) providing efficient illumination. CLO (Custom Lumen Output)

#### Electrical:

- Custom User Specified Lumen & wattage output available (CLO)
- Optional Dimming up to 1% is available with a variety of control protocols and options

#### **PROFILE SIZES**



#### MOUNTING TYPES





Wall Wash

LIGHT DIRECTION



Wall Graze

### LENS APPPLICATION TYPES



Wall Wash

Regressed

#### NOMINAL LENGTH TRIM STYLE 2' to 8' + - CR -Standard Continuous Run Flanged Trimless (<8 Increments of 1') 2', 3', 4', 6' & 8' Trim Mud-over Flange (see matrix for segment lengths & cable spacing)

### **LENS/OPTIC TYPES**





Efficacy:

Up to

105lm/W

Beam:

70

Efficacy: Up to 115lm/W Beam: 125

Batwing

(BW)



Flat Blade Louver

Efficacy:

Up to

109lm/W

Beam:



(AS)

(Standard)

\*See specification sheet for complete technical details.