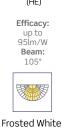

h Lumen Output) and SLO (Standard LumenOutput) providing efficient illumination. CLO (Custom Lumen Output)

#### Electrical:

- Custom User Specified Lumen & wattage output available (CLO)
- Optional Dimming up to 1% is available with a variety of control protocols and options

#### **PROFILE SIZES**



#### MOUNTING TYPES





Wall Wash

LIGHT DIRECTION



Wall Graze

### LENS APPPLICATION TYPES



Wall Wash

Regressed

#### NOMINAL LENGTH TRIM STYLE 2' to 8' + - CR -Standard Continuous Run Flanged Trimless (<8 Increments of 1') 2', 3', 4', 6' & 8' Trim Mud-over Flange (see matrix for segment lengths & cable spacing)

### **LENS/OPTIC TYPES**





Efficacy:

Up to

105lm/W

Beam:

70

Efficacy: Up to 115lm/W Beam: 125

Batwing

(BW)



Flat Blade Louver

Efficacy:

Up to

109lm/W

Beam:



(AS)

(Standard)

\*See specification sheet for complete technical details.