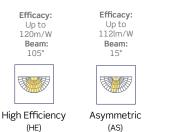

### **LENS/OPTIC TYPES**

Efficacy:

Up to

105lm/W

Beam:

70

Efficacy: Up to 115lm/W Beam: 125

Batwing

(BW)

Flat Blade Louver

Efficacy:

Up to

109lm/W

Beam:

(AS)

(Standard)