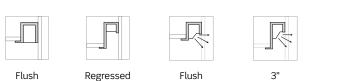

s and a variety of mounting orientations qualify JAKE as one of our most sophisticated luminaires yet.

#### **Construction:**

- Fixture body is constructed of heavy gauge extruded aluminum
- Available innominal lengths of 2 8 feet, and continuous run lengths
- 90° mitered & custom angle options available

#### **Performance Optics:**

- 2700K-4000K 80 & 90CRI
- Outputs are available as HLO (High Lumen Output) and SLO (Standard LumenOutput) providing efficient illumination. CLO (Custom Lumen Output)

#### Electrical:

- Custom User Specified Lumen & wattage output available (CLO)
- Optional Dimming up to 1% is available with a variety of control protocols and options

#### **PROFILE SIZES**



#### MOUNTING TYPES





Wall Wash

LIGHT DIRECTION



Wall Graze

### LENS APPPLICATION TYPES



Wall Wash

Regressed

#### NOMINAL LENGTH TRIM STYLE 2' to 8' + - CR -Standard Continuous Run Flanged Trimless (<8 Increments of 1') 2', 3', 4', 6' & 8' Trim Mud-over Flange (see matrix for segment lengths & cable spacing)

### **LENS/OPTIC TYPES**





Efficacy:

Up to

105lm/W

Beam:

70

Efficacy: Up to 115lm/W Beam: 125

Batwing

(BW)



Flat Blade Louver

Efficacy:

Up to

109lm/W

Beam:



(AS)

(Standard)

\*See specification sheet for complete technical details.