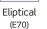

### **LENS/OPTIC TYPES**

Efficacy:

Up to

105lm/W

Beam:

70

Efficacy: Up to 115lm/W Beam: 125

Batwing