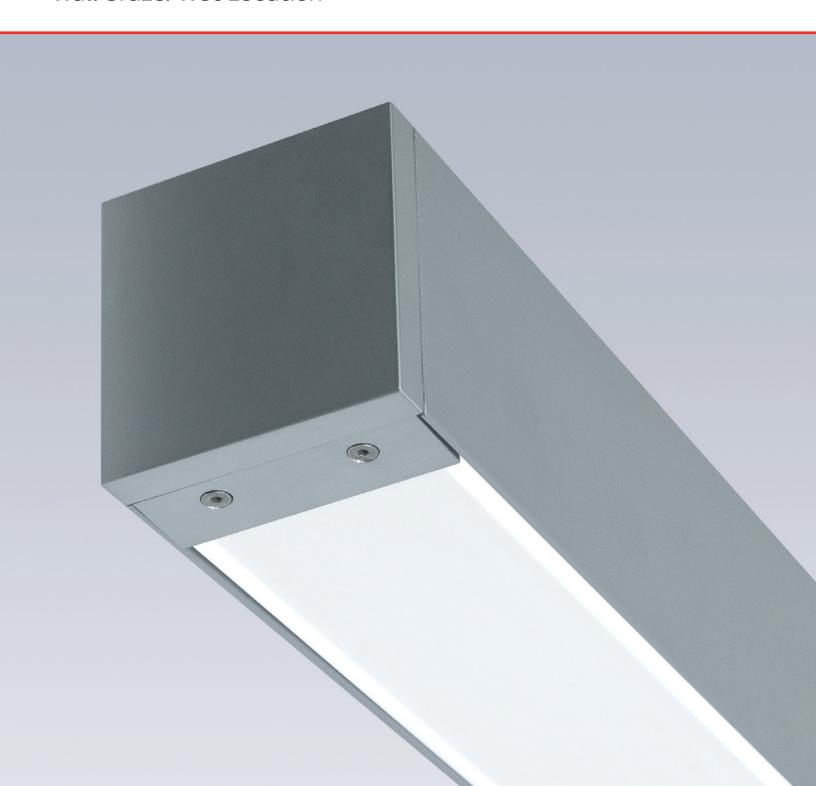

# VANESSA Wall Graze/Wet Location Luminaire

VANESSA combines high-end architectural styling with precision engineering to create a strong, elegant wet location luminaire designed to complement wet exterior or interior installations.

Weather-sealing prevents water and moisture from entering the lens, power entry points and end-caps. Constructed of heavy gauge extruded aluminum, <sup>3</sup>/8" precision machined smooth end-caps and extruded acrylic lenses.

VANESSA is IP65 rated and built to last while withstanding elements associated with wet listed applications. Available with LED, single or double T5, single T5HO or T8 linear fluorescent lamps. VANESSA is also available in a LED Wall Wash and LED Wall Graze luminaire.

#### **Construction:**

- Extruded 6063-T6 aluminum for a balance of weight, durability & strength
- Stand-alone or continuous run mounting available
- Clear impact resistant extruded lens

# **Performance Optics:**

- Available as 4" aperture size
- Frosted White Standard light distribution