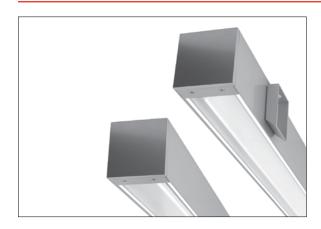

#### MOUNTING TYPES

Wall Mount

Mullion Mount

#### LIGHT DIRECTION

Wall Graze

### NOMINAL LENGTH

Standard 2' to 8' Continuous Run (<8 Increments of 1') (see matrix for segment lengths & cable spacing)