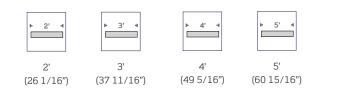

#### Construction:

- 2.25" round extruded aluminum housing with precision machined aluminum end-caps.
- Extruded soft frosted acrylic lenses
- Custom powder coat finish colors
- Nominal lengths from 2' to 5' available

#### NOMINAL LENGTH