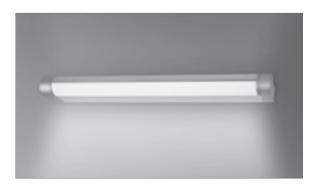

# HAILEY RSM Rotational Surface Mount Luminaire

HAILEY's elegant round linear profile offers a large variety of mounting, lens, LED and fluorescent options.

Available in 2.25" diameter extruded aluminum profiles. Adjustable aircraft cable suspension is a standard feature of HAILEY and is available in various lengths to fit your application. Rotational function combined with arm (RAS), cable (CSS-R) or stack light (STK-RAS) mounting, can allow up to 361° lockable aiming for precise light distribution on the vertical, horizontal or ceiling plane. HAILEY is sophistication, versatility and efficiency combined to elevate your specification. HAILEY is available with LED or fluorescent light source options.

#### Construction:

- 2.25" round extruded aluminum housing with precision machined aluminum end-caps.
- Extruded soft frosted acrylic lenses
- Custom powder coat finish colors
- Nominal lengths from 2' to 5' available