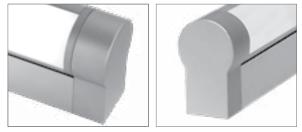

#### Construction:

- 2.25" round extruded aluminum housing with precision machined aluminum end-caps.
- Extruded soft frosted acrylic lenses
- Custom powder coat finish colors
- Nominal lengths from 2' to 5' available