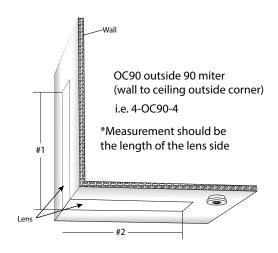

## **JAKE Linear Recessed**

Miter callout key: IC90 - Inside corner 90 OC90 - Outside Corner 90 RF90 - Right Face 90 LF90 - Left Face 90

Notes: Drawings are Plan View layout For miters other than 90° contact factory