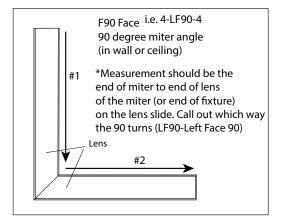

## **JAKE Linear Recessed**

Miter callout key: IC90 - Inside corner 90 OC90 - Outside Corner 90 RF90 - Right Face 90 LF90 - Left Face 90

Notes: Drawings are Plan View layout For miters other than 90° contact factory

\*Measurement should be the end of miter to end of lens or of the miter (or end of fixture) on the lens slide

| 4      | LF90        | 3 | RF90           | 4     | LF90           | 2     |  |
|--------|-------------|---|----------------|-------|----------------|-------|--|
| run #1 | miter run#2 |   | miter<br>style | run#3 | miter<br>style | run#4 |  |