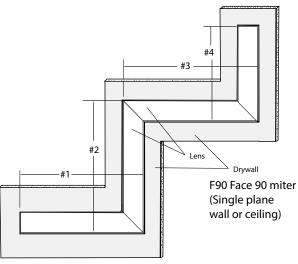

## **JAKE Linear Recessed**

Miter callout key: IC90 - Inside corner 90 OC90 - Outside Corner 90 RF90 - Right Face 90 LF90 - Left Face 90

Notes: Drawings are Plan View layout For miters other than 90° contact factory