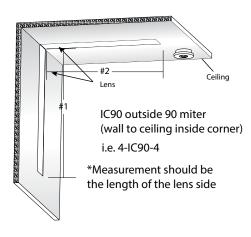

## **JAKE Linear Recessed**

Miter callout key: IC90 - Inside corner 90 OC90 - Outside Corner 90 RF90 - Right Face 90 LF90 - Left Face 90

Notes: Drawings are Plan View layout For miters other than 90° contact factory